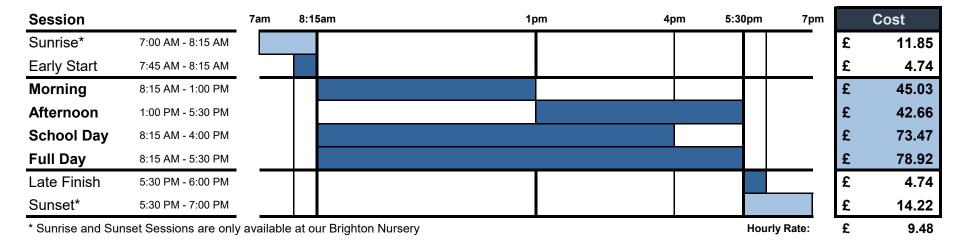

## Fees 2025

## **Discounts**

Attendance: Session costs are calculated pro-rata at the hourly rate. The hourly rate is discounted by 10% for Full Day sessions

Full Week Attendance: (5 of the same session), the hourly rate is discounted by 15% for Full Days and 10% for School Days

Sibling Discount: 10% for the eldest of 2 or more siblings attending Young Sussex

Additional Charges: Non-refundable Registration - £20 (not required for Funding Only children); Late Collections - £5.00 for each 15 mins (or part of).